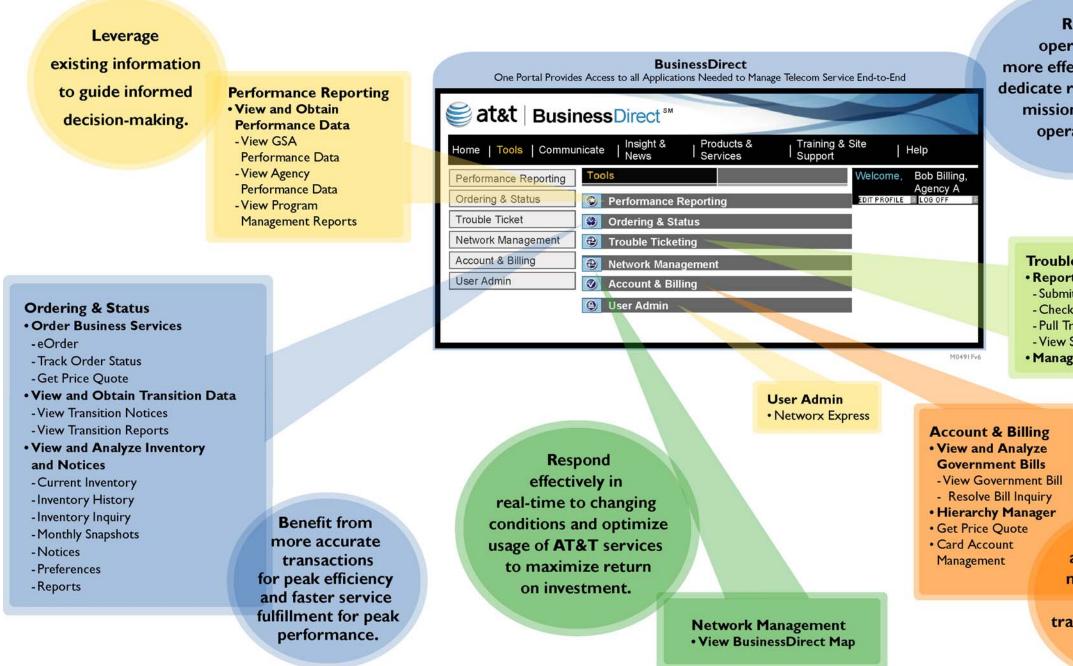

## AT&T BusinessDirect<sup>®</sup> Application Roadmap

Appendix R provides the Government with a high-level view of all of the applications accessible by the Government in our single, secure online portal, AT&T **Business**Direct, As illustrated in the roadmap, GSA and the Customer Agencies have comprehensive easy-to use Management and Operations support at their fingertips 24X7.

## **NETWORX** ENTERPRISE SOLICITATION TQC-JTB-05-0002

Run operations more effectively and dedicate resources to mission-critical operations.

Keep network up and running smoothly to deliver core services and focus on mission-critical endeavors.

Trouble Ticketing • Report and Track Trouble - Submit Trouble Ticket - Check Status of Existing Trouble Ticket - Pull Trouble Ticket Reports - View Service-Affecting Events • Managed Services Report Trouble

Save time and benefit from more convenient and accurate transactions for peak productivity.