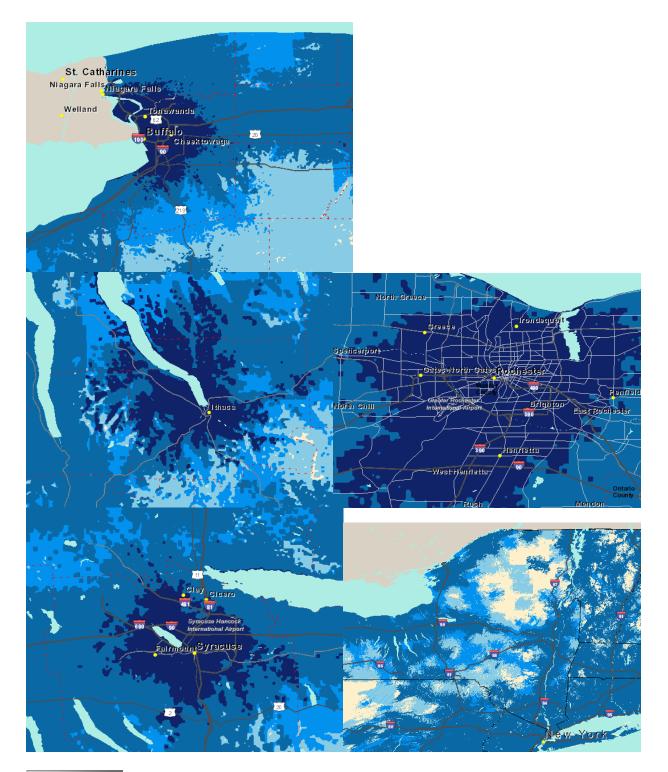

#### New York

**AT&T Current Coverage for New York** 

📕 4G LTE (Feb. 2013) 📕 4G (Feb. 2013) 📒 3G (Feb. 2013) 📒 2G (Feb. 2013) 🧮 Partner 2G (Feb. 2013)

Use or disclosure of the data on this page or screen is subject to the restrictions on the title page or opening view screen of this proposal document or file.

#### Data Coverage Legend

Use or disclosure of the data on this page or screen is subject to the restrictions on the title page or opening view screen of this proposal document or file.