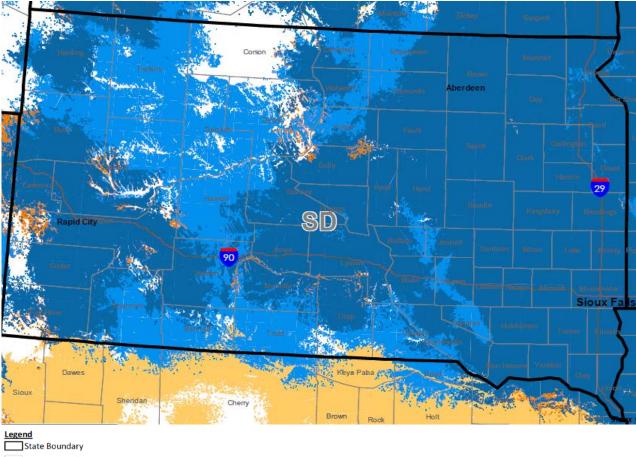

# South Dakota

County Boundary Interstate Highways

#### Coverage

AT&T 4G LTE (02/06/13) AT&T 4G (02/01/13) AT&T 3G (02/01/13) AT&T 3G (02/01/13) AT&T 2G (02/01/13) Roaming 2G (4Q/12)