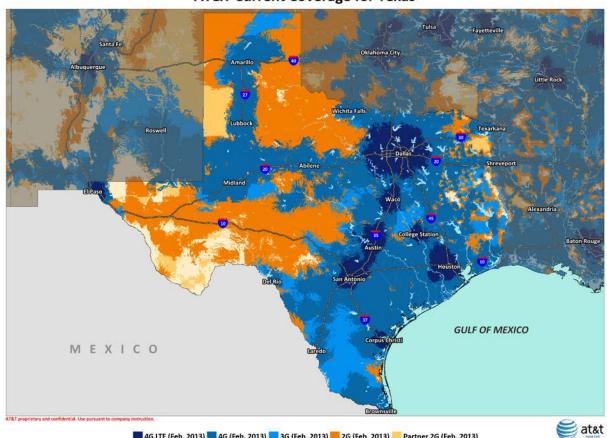

## Texas

#### **AT&T Current Coverage for Texas**

📕 4G LTE (Feb. 2013) 📕 4G (Feb. 2013) 📒 3G (Feb. 2013) 📒 2G (Feb. 2013) 📒 Partner 2G (Feb. 2013)

Use or disclosure of the data on this page or screen is subject to the restrictions on the title page or opening view screen of this proposal document or file.