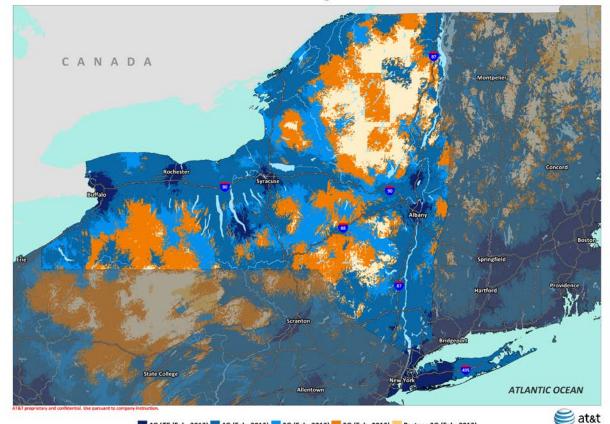

#### New York

**AT&T Current Coverage for New York** 

📕 4G LTE (Feb. 2013) 📕 4G (Feb. 2013) 📒 3G (Feb. 2013) 📒 2G (Feb. 2013) 🧮 Partner 2G (Feb. 2013)

Use or disclosure of the data on this page or screen is subject to the restrictions on the title page or opening view screen of this proposal document or file.