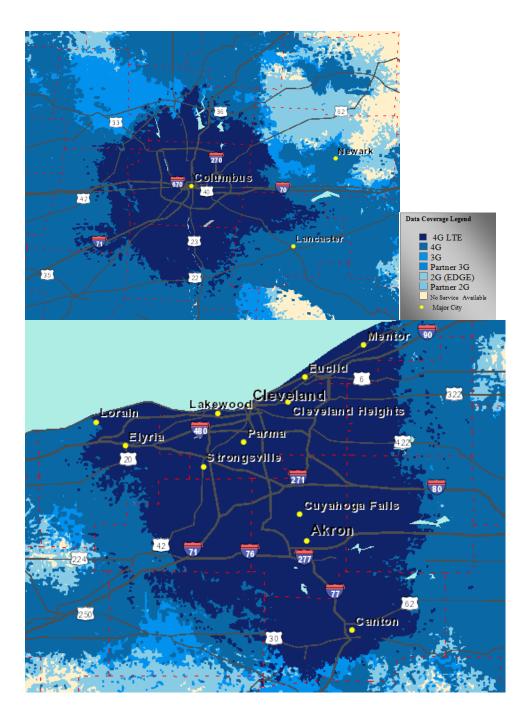

page or opening view screen of this proposal document or file.

#### New York



**AT&T Current Coverage for New York** 

📕 4G LTE (Feb. 2013) 📕 4G (Feb. 2013) 📒 3G (Feb. 2013) 📒 2G (Feb. 2013) 🧮 Partner 2G (Feb. 2013)



Use or disclosure of the data on this page or screen is subject to the restrictions on the title page or opening view screen of this proposal document or file.

RAN GIS 3228



#### Data Coverage Legend



Use or disclosure of the data on this page or screen is subject to the restrictions on the title page or opening view screen of this proposal document or file.

# North Carolina



# North Dakota



Use or disclosure of the data on this page or screen is subject to the restrictions on the title page or opening view screen of this proposal document or file.

## Ohio





#### Oklahoma



Use or disclosure of the data on this page or screen is subject to the restrictions on the title page or opening view screen of this proposal document or file.

# Oregon



Use or disclosure of the data on this page or screen is subject to the restrictions on the title page or opening view screen of this proposal document or file.

# Pennsylvania



Use or disclosure of the data on this page or screen is subject to the restrictions on the title page or opening view screen of this proposal document or file.



# **Rhode Island**



# South Carolina



| Legend<br>State Boundary           |
|------------------------------------|
| County Boundary                    |
| —— Interstate Highways             |
| Coverage<br>AT&T 4G LTE (02/06/13) |
| AT&T 4G (02/01/13)