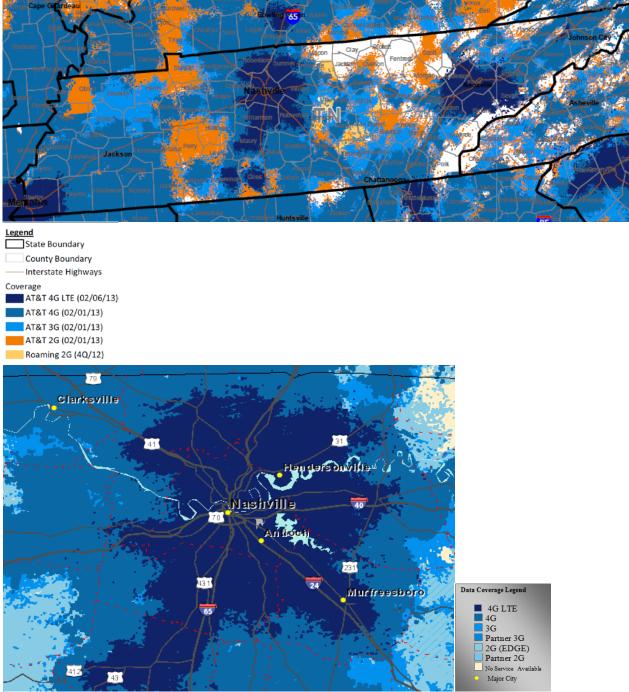

se or disclosure of the data on this page or screen is subject to the restrictions on the title page or opening view screen of this proposal document or file.



# **Rhode Island**



# South Carolina



| Legend<br>State Boundary           |
|------------------------------------|
| County Boundary                    |
| —— Interstate Highways             |
| Coverage<br>AT&T 4G LTE (02/06/13) |
| AT&T 4G (02/01/13)                 |
| AT&T 3G (02/01/13)                 |
| AT&T 2G (02/01/13)                 |
| Roaming 2G (4Q/12)                 |
|                                    |

# South Dakota



County Boundary Interstate Highways

#### Coverage

AT&T 4G LTE (02/06/13) AT&T 4G (02/01/13) AT&T 3G (02/01/13) AT&T 3G (02/01/13) AT&T 2G (02/01/13) Roaming 2G (4Q/12)

#### Tennessee



## Texas



#### **AT&T Current Coverage for Texas**

📕 4G LTE (Feb. 2013) 📕 4G (Feb. 2013) 📒 3G (Feb. 2013) 📒 2G (Feb. 2013) 📒 Partner 2G (Feb. 2013)



Use or disclosure of the data on this page or screen is subject to the restrictions on the title page or opening view screen of this proposal document or file.