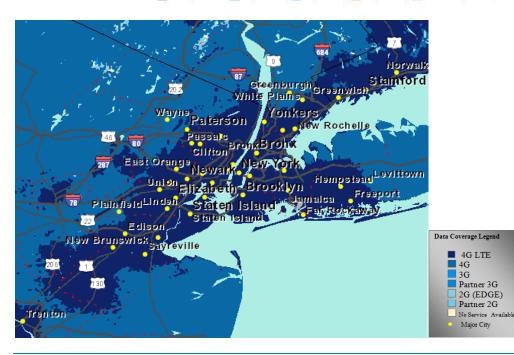

#### New York

**AT&T Current Coverage for New York** 

📕 4G LTE (Feb. 2013) 📕 4G (Feb. 2013) 📒 3G (Feb. 2013) 📒 2G (Feb. 2013) 🧮 Partner 2G (Feb. 2013)

Use or disclosure of the data on this page or screen is subject to the restrictions on the title page or opening view screen of this proposal document or file.

#### Data Coverage Legend

Use or disclosure of the data on this page or screen is subject to the restrictions on the title page or opening view screen of this proposal document or file.