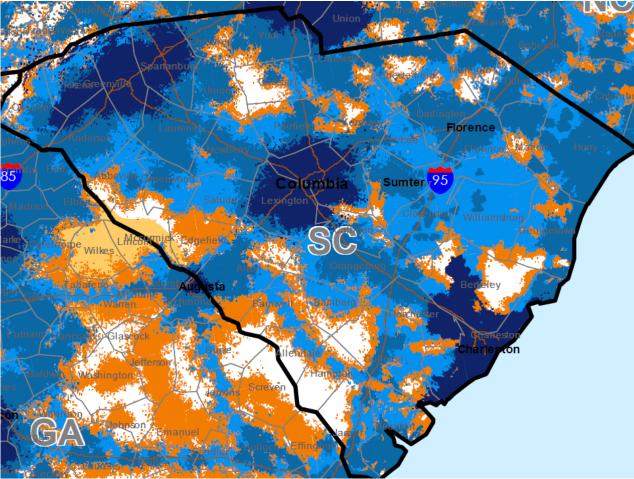

# South Carolina

| Legend<br>State Boundary           |
|------------------------------------|
| County Boundary                    |
| —— Interstate Highways             |
| Coverage<br>AT&T 4G LTE (02/06/13) |
| AT&T 4G (02/01/13)                 |
| AT&T 3G (02/01/13)                 |
| AT&T 2G (02/01/13)                 |
| Roaming 2G (4Q/12)                 |
|                                    |