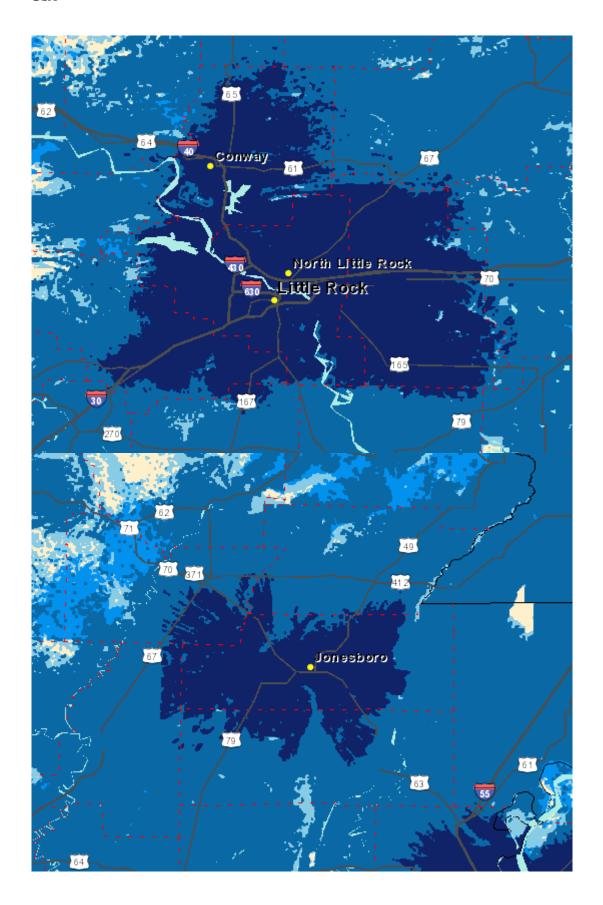

### AT&T 4G LTE in 141 Markets

- AK- Anchorage
- AL- Auburn-Opelika, Birmingham, Mobile
- AR- Fayetteville-Springdale-Rogers, Jonesboro, Little Rock
- AZ- Phoenix, Tucson
- CA- Bakersfield, Los Angeles, Modesto, Oakland, Sacramento, San Diego, San Francisco, San Jose
- CO- Boulder, Denver
- CT- Bridgeport, Hartford, New Haven
- DC- Washington, D.C
- **DE-** Wilmington
- FL- Daytona Beach, Ft. Lauderdale, Ft. Myers, Jacksonville, Melbourne, Miami, Naples, Orlando, Pensacola, Sarasota-Bradenton, Tampa-St. Petersburg, West Palm Beach
- GA- Albany, Athens, Atlanta, Dalton, Calhoun, Gainesville
- HI- Honolulu
- ID- Boise, Moscow
- IL- Chicago
- IN- Bloomington, Gary, Indianapolis, Lafayette, Muncie, South Bend-Mishawaka
- KS- Wichita
- KY- Bowling Green, Lexington, Louisville
- LA- Baton Rouge, New Orleans
- MA- Boston, , Springfield, Worcester
- MD- Baltimore
- ME- Portland
- MI- Detroit, Grand Rapids
- MN- Minneapolis-St. Paul
- MO- Kansas City (MO & KS), St. Louis
- MS- Hattiesburg, Jackson, Oxford, Starkville
- NC- Burlington, Chapel Hill, Charlotte, Fayetteville, Greensboro-Winston-Salem, Raleigh Durham, Wilmington
- NE- Omaha
- NH- Nashua
- NM- Albuquerque
- NY- Albany, Buffalo, New York City, Rochester, Saratoga Springs, Syracuse
- NV- Las Vegas, Reno
- OH- Akron, Canton, Cincinnati, Cleveland, Columbus, Toledo
- OK- Oklahoma City, Tulsa
- OR- Portland, Corvallis, Eugene
- PA- Allentown-Bethlehem, Harrisburg, Lancaster, Philadelphia, Pittsburgh, Reading, Wilkes-Barre, York
- PR- Guayama, San German-Cabo Rojo, San Juan, Yauco
- RI- Providence
- SC- Charleston, Columbia, Greenville
- TN- Knoxville, Lawrenceburg, Memphis, Nashville
- TX- Austin, Bryan-College Station, Corpus Christi, Dallas-Fort Worth, El Paso, Houston, San Antonio, Waco
- UT- Ogden-Clearfield, Provo-Orem, Salt Lake City
- VA- Norfolk, Virginia Beach, Portsmouth, Richmond
- WA- Pullman, Seattle, Tacoma
- WI- Green Bay, Milwaukee