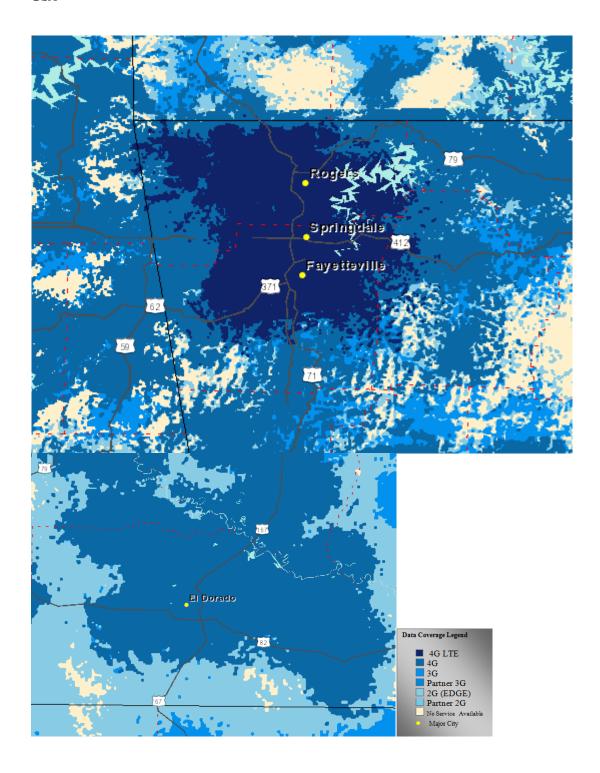

### AT&T 4G LTE in 141 Markets

- AK- Anchorage
- AL- Auburn-Opelika, Birmingham, Mobile
- AR- Fayetteville-Springdale-Rogers, Jonesboro, Little Rock
- AZ- Phoenix, Tucson
- CA- Bakersfield, Los Angeles, Modesto, Oakland, Sacramento, San Diego, San Francisco, San Jose
- CO- Boulder, Denver
- CT- Bridgeport, Hartford, New Haven
- DC- Washington, D.C
- **DE-** Wilmington
- FL- Daytona Beach, Ft. Lauderdale, Ft. Myers, Jacksonville, Melbourne, Miami, Naples, Orlando, Pensacola, Sarasota-Bradenton, Tampa-St. Petersburg, West Palm Beach
- GA- Albany, Athens, Atlanta, Dalton, Calhoun, Gainesville
- HI- Honolulu
- ID- Boise, Moscow
- IL- Chicago
- IN- Bloomington, Gary, Indianapolis, Lafayette, Muncie, South Bend-Mishawaka
- KS- Wichita
- KY- Bowling Green, Lexington, Louisville
- LA- Baton Rouge, New Orleans
- MA- Boston, , Springfield, Worcester
- MD- Baltimore
- ME- Portland
- MI- Detroit, Grand Rapids
- MN- Minneapolis-St. Paul
- MO- Kansas City (MO & KS), St. Louis
- MS- Hattiesburg, Jackson, Oxford, Starkville
- NC- Burlington, Chapel Hill, Charlotte, Fayetteville, Greensboro-Winston-Salem, Raleigh Durham, Wilmington
- NE- Omaha
- NH- Nashua
- NM- Albuquerque
- NY- Albany, Buffalo, New York City, Rochester, Saratoga Springs, Syracuse
- NV- Las Vegas, Reno
- OH- Akron, Canton, Cincinnati, Cleveland, Columbus, Toledo
- OK- Oklahoma City, Tulsa
- OR- Portland, Corvallis, Eugene
- PA- Allentown-Bethlehem, Harrisburg, Lancaster, Philadelphia, Pittsburgh, Reading, Wilkes-Barre, York
- PR- Guayama, San German-Cabo Rojo, San Juan, Yauco
- RI- Providence
- SC- Charleston, Columbia, Greenville
- TN- Knoxville, Lawrenceburg, Memphis, Nashville
- TX- Austin, Bryan-College Station, Corpus Christi, Dallas-Fort Worth, El Paso, Houston, San Antonio, Waco
- UT- Ogden-Clearfield, Provo-Orem, Salt Lake City
- VA- Norfolk, Virginia Beach, Portsmouth, Richmond
- WA- Pullman, Seattle, Tacoma
- WI- Green Bay, Milwaukee