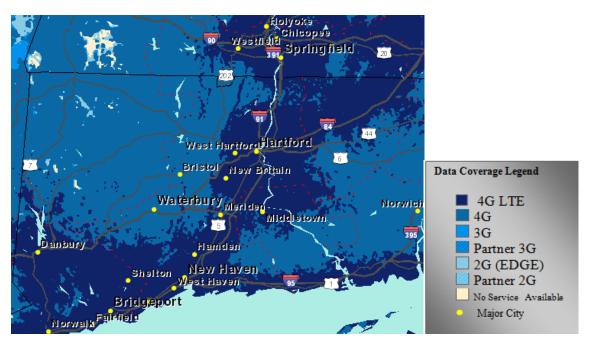

ntown-Bethlehem, Harrisburg, Lancaster, Philadelphia, Pittsburgh, Reading, Wilkes-Barre, York
- PR- Guayama, San German-Cabo Rojo, San Juan, Yauco
- RI- Providence
- SC- Charleston, Columbia, Greenville
- TN- Knoxville, Lawrenceburg, Memphis, Nashville
- TX- Austin, Bryan-College Station, Corpus Christi, Dallas-Fort Worth, El Paso, Houston, San Antonio, Waco
- UT- Ogden-Clearfield, Provo-Orem, Salt Lake City
- VA- Norfolk, Virginia Beach, Portsmouth, Richmond
- WA- Pullman, Seattle, Tacoma
- WI- Green Bay, Milwaukee





Use or disclosure of the data on this page or screen is subject to the restrictions on the title page or opening view screen of this proposal document or file.















#### California

#### AT&T Current Coverage for California



















#### Connecticut





#### **Delaware**



#### **District of Columbia**



#### Florida

### **AT&T Current Coverage for Florida**