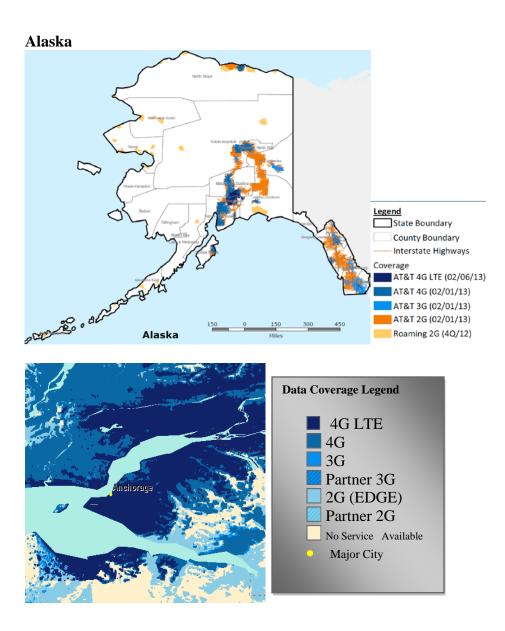

incinnati, Cleveland, Columbus, Toledo
- OK- Oklahoma City, Tulsa
- OR- Portland, Corvallis, Eugene
- PA- Allentown-Bethlehem, Harrisburg, Lancaster, Philadelphia, Pittsburgh, Reading, Wilkes-Barre, York
- PR- Guayama, San German-Cabo Rojo, San Juan, Yauco
- RI- Providence
- SC- Charleston, Columbia, Greenville
- TN- Knoxville, Lawrenceburg, Memphis, Nashville
- TX- Austin, Bryan-College Station, Corpus Christi, Dallas-Fort Worth, El Paso, Houston, San Antonio, Waco
- UT- Ogden-Clearfield, Provo-Orem, Salt Lake City
- VA- Norfolk, Virginia Beach, Portsmouth, Richmond
- WA- Pullman, Seattle, Tacoma
- WI- Green Bay, Milwaukee





Use or disclosure of the data on this page or screen is subject to the restrictions on the title page or opening view screen of this proposal document or file.















#### California

#### AT&T Current Coverage for California



















#### Connecticut





#### **Delaware**



#### **District of Columbia**



#### Florida

### **AT&T Current Coverage for Florida**