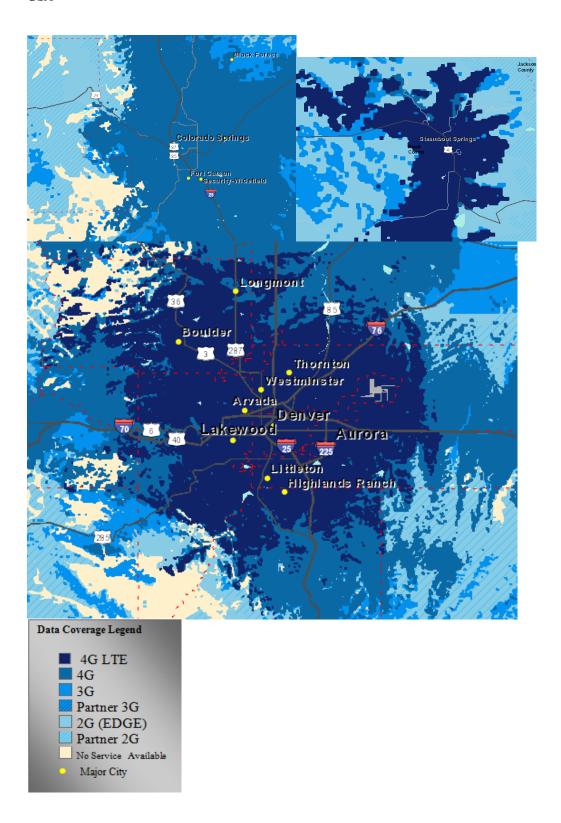

# **Domestic Coverage Map Highlighting Data Coverage**

### AT&T 4G LTE in 141 Markets

- AK- Anchorage
- AL- Auburn-Opelika, Birmingham, Mobile
- AR- Fayetteville-Springdale-Rogers, Jonesboro, Little Rock
- AZ- Phoenix, Tucson
- CA- Bakersfield, Los Angeles, Modesto, Oakland, Sacramento, San Diego, San Francisco, San Jose
- CO- Boulder, Denver
- CT- Bridgeport, Hartford, New Haven
- DC- Washington, D.C
- **DE-** Wilmington
- FL- Daytona Beach, Ft. Lauderdale, Ft. Myers, Jacksonville, Melbourne, Miami, Naples, Orlando, Pensacola, Sarasota-Bradenton, Tampa-St. Petersburg, West Palm Beach
- GA- Albany, Athens, Atlanta, Dalton, Calhoun, Gainesville
- HI- Honolulu
- ID- Boise, Moscow
- IL- Chicago
- IN- Bloomington, Gary, Indianapolis, Lafayette, Muncie, South Bend-Mishawaka
- KS- Wichita
- KY- Bowling Green, Lexington, Louisville
- LA- Baton Rouge, New Orleans
- MA- Boston, , Springfield, Worcester
- MD- Baltimore
- ME- Portland
- MI- Detroit, Grand Rapids
- MN- Minneapolis-St. Paul
- MO- Kansas City (MO & KS), St. Louis
- MS- Hattiesburg, Jackson, Oxford, Starkville
- NC- Burlington, Chapel Hill, Charlotte, Fayetteville, Greensboro-Winston-Salem, Raleigh Durham, Wilmington
- NE- Omaha
- NH- Nashua
- NM- Albuquerque
- NY- Albany, Buffalo, New York City, Rochester, Saratoga Springs, Syracuse
- NV- Las Vegas, Reno
- OH- Akron, Canton, Cincinnati, Cleveland, Columbus, Toledo
- OK- Oklahoma City, Tulsa
- OR- Portland, Corvallis, Eugene
- PA- Allentown-Bethlehem, Harrisburg, Lancaster, Philadelphia, Pittsburgh, Reading, Wilkes-Barre, York
- PR- Guayama, San German-Cabo Rojo, San Juan, Yauco
- RI- Providence
- SC- Charleston, Columbia, Greenville
- TN- Knoxville, Lawrenceburg, Memphis, Nashville
- TX- Austin, Bryan-College Station, Corpus Christi, Dallas-Fort Worth, El Paso, Houston, San Antonio, Waco
- UT- Ogden-Clearfield, Provo-Orem, Salt Lake City
- VA- Norfolk, Virginia Beach, Portsmouth, Richmond
- WA- Pullman, Seattle, Tacoma
- WI- Green Bay, Milwaukee