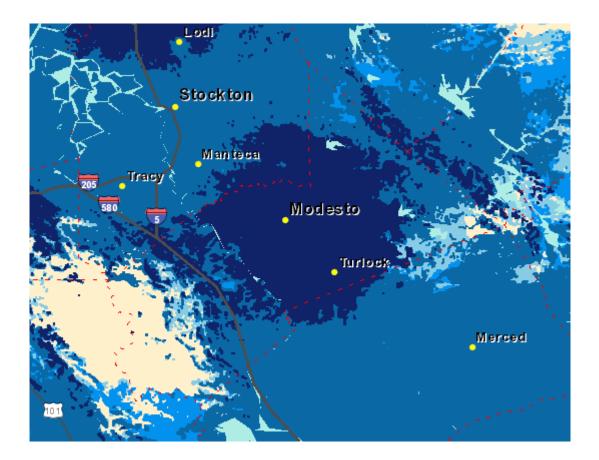

, Corvallis, Eugene
- PA- Allentown-Bethlehem, Harrisburg, Lancaster, Philadelphia, Pittsburgh, Reading, Wilkes-Barre, York
- PR- Guayama, San German-Cabo Rojo, San Juan, Yauco
- RI- Providence
- SC- Charleston, Columbia, Greenville
- TN- Knoxville, Lawrenceburg, Memphis, Nashville
- TX- Austin, Bryan-College Station, Corpus Christi, Dallas-Fort Worth, El Paso, Houston, San Antonio, Waco
- UT- Ogden-Clearfield, Provo-Orem, Salt Lake City
- VA- Norfolk, Virginia Beach, Portsmouth, Richmond
- WA- Pullman, Seattle, Tacoma
- WI- Green Bay, Milwaukee





Use or disclosure of the data on this page or screen is subject to the restrictions on the title page or opening view screen of this proposal document or file.















#### California

#### AT&T Current Coverage for California



















#### Connecticut





#### **Delaware**



#### **District of Columbia**



#### Florida

### **AT&T Current Coverage for Florida**