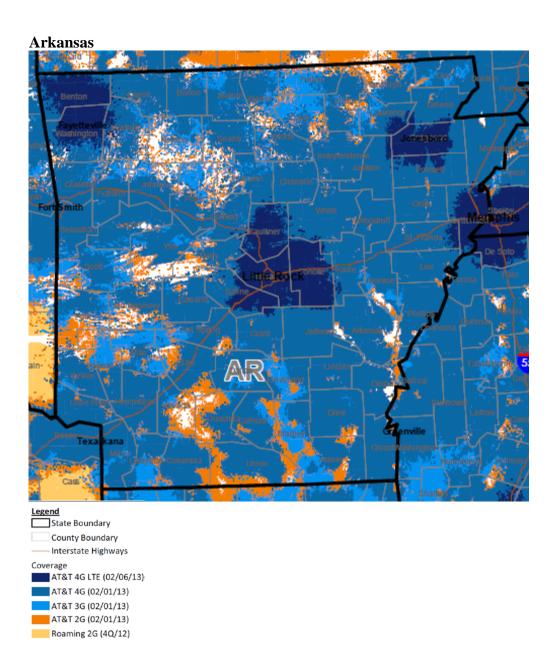

### AT&T 4G LTE in 141 Markets

- AK- Anchorage
- AL- Auburn-Opelika, Birmingham, Mobile
- AR- Fayetteville-Springdale-Rogers, Jonesboro, Little Rock
- AZ- Phoenix, Tucson
- CA- Bakersfield, Los Angeles, Modesto, Oakland, Sacramento, San Diego, San Francisco, San Jose
- CO- Boulder, Denver
- CT- Bridgeport, Hartford, New Haven
- DC- Washington, D.C
- **DE-** Wilmington
- FL- Daytona Beach, Ft. Lauderdale, Ft. Myers, Jacksonville, Melbourne, Miami, Naples, Orlando, Pensacola, Sarasota-Bradenton, Tampa-St. Petersburg, West Palm Beach
- GA- Albany, Athens, Atlanta, Dalton, Calhoun, Gainesville
- HI- Honolulu
- ID- Boise, Moscow
- IL- Chicago
- IN- Bloomington, Gary, Indianapolis, Lafayette, Muncie, South Bend-Mishawaka
- KS- Wichita
- KY- Bowling Green, Lexington, Louisville
- LA- Baton Rouge, New Orleans
- MA- Boston, , Springfield, Worcester
- MD- Baltimore
- ME- Portland
- MI- Detroit, Grand Rapids
- MN- Minneapolis-St. Paul
- MO- Kansas City (MO & KS), St. Louis
- MS- Hattiesburg, Jackson, Oxford, Starkville
- NC- Burlington, Chapel Hill, Charlotte, Fayetteville, Greensboro-Winston-Salem, Raleigh Durham, Wilmington
- NE- Omaha
- NH- Nashua
- NM- Albuquerque
- NY- Albany, Buffalo, New York City, Rochester, Saratoga Springs, Syracuse
- NV- Las Vegas, Reno
- OH- Akron, Canton, Cincinnati, Cleveland, Columbus, Toledo
- OK- Oklahoma City, Tulsa
- OR- Portland, Corvallis, Eugene
- PA- Allentown-Bethlehem, Harrisburg, Lancaster, Philadelphia, Pittsburgh, Reading, Wilkes-Barre, York
- PR- Guayama, San German-Cabo Rojo, San Juan, Yauco
- RI- Providence
- SC- Charleston, Columbia, Greenville
- TN- Knoxville, Lawrenceburg, Memphis, Nashville
- TX- Austin, Bryan-College Station, Corpus Christi, Dallas-Fort Worth, El Paso, Houston, San Antonio, Waco
- UT- Ogden-Clearfield, Provo-Orem, Salt Lake City
- VA- Norfolk, Virginia Beach, Portsmouth, Richmond
- WA- Pullman, Seattle, Tacoma
- WI- Green Bay, Milwaukee