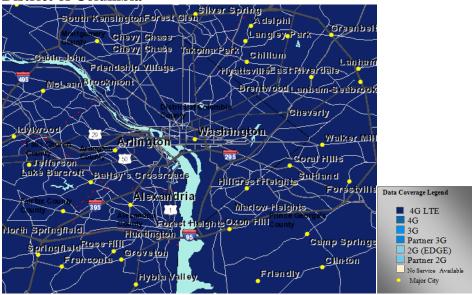

Pittsburgh, Reading, Wilkes-Barre, York
- PR- Guayama, San German-Cabo Rojo, San Juan, Yauco
- RI- Providence
- SC- Charleston, Columbia, Greenville
- TN- Knoxville, Lawrenceburg, Memphis, Nashville
- TX- Austin, Bryan-College Station, Corpus Christi, Dallas-Fort Worth, El Paso, Houston, San Antonio, Waco
- UT- Ogden-Clearfield, Provo-Orem, Salt Lake City
- VA- Norfolk, Virginia Beach, Portsmouth, Richmond
- WA- Pullman, Seattle, Tacoma
- WI- Green Bay, Milwaukee





Use or disclosure of the data on this page or screen is subject to the restrictions on the title page or opening view screen of this proposal document or file.















#### California

#### AT&T Current Coverage for California



















#### Connecticut





#### **Delaware**



#### **District of Columbia**



#### Florida

### **AT&T Current Coverage for Florida**