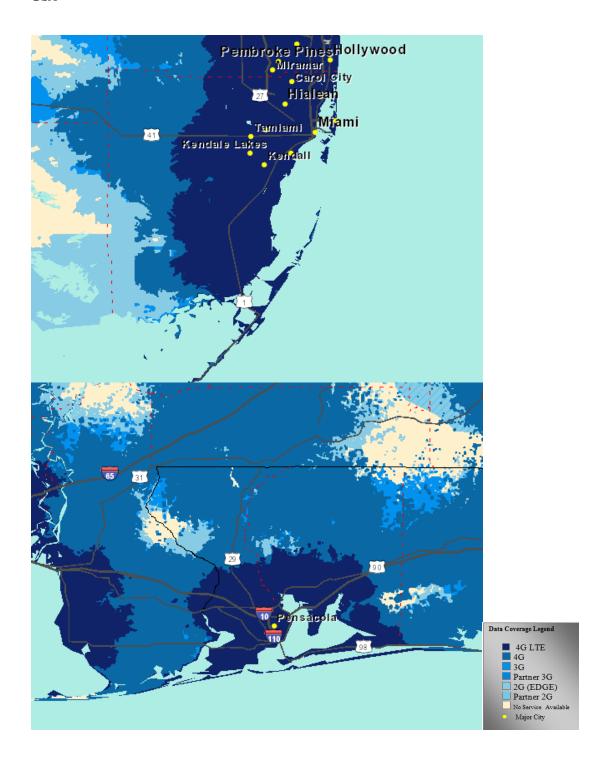

-Cabo Rojo, San Juan, Yauco
- RI- Providence
- SC- Charleston, Columbia, Greenville
- TN- Knoxville, Lawrenceburg, Memphis, Nashville
- TX- Austin, Bryan-College Station, Corpus Christi, Dallas-Fort Worth, El Paso, Houston, San Antonio, Waco
- UT- Ogden-Clearfield, Provo-Orem, Salt Lake City
- VA- Norfolk, Virginia Beach, Portsmouth, Richmond
- WA- Pullman, Seattle, Tacoma
- WI- Green Bay, Milwaukee





Use or disclosure of the data on this page or screen is subject to the restrictions on the title page or opening view screen of this proposal document or file.















#### California

#### AT&T Current Coverage for California



















#### Connecticut





#### **Delaware**



#### **District of Columbia**



#### Florida

### **AT&T Current Coverage for Florida**