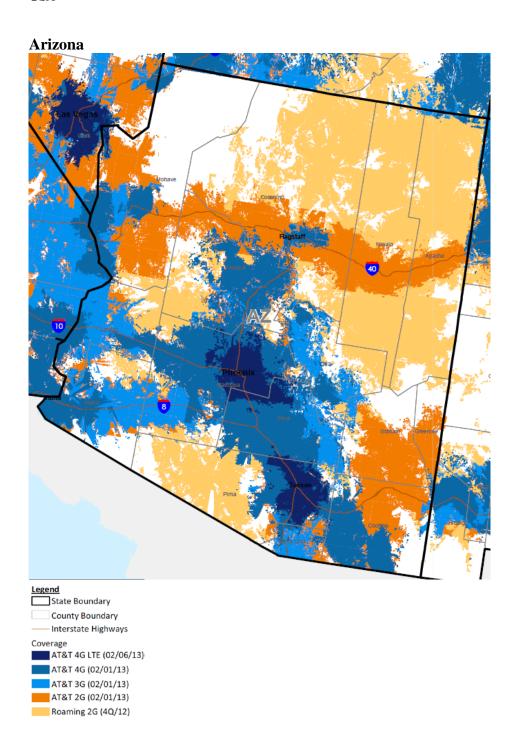

cinnati, Cleveland, Columbus, Toledo
- OK- Oklahoma City, Tulsa
- OR- Portland, Corvallis, Eugene
- PA- Allentown-Bethlehem, Harrisburg, Lancaster, Philadelphia, Pittsburgh, Reading, Wilkes-Barre, York
- PR- Guayama, San German-Cabo Rojo, San Juan, Yauco
- RI- Providence
- SC- Charleston, Columbia, Greenville
- TN- Knoxville, Lawrenceburg, Memphis, Nashville
- TX- Austin, Bryan-College Station, Corpus Christi, Dallas-Fort Worth, El Paso, Houston, San Antonio, Waco
- UT- Ogden-Clearfield, Provo-Orem, Salt Lake City
- VA- Norfolk, Virginia Beach, Portsmouth, Richmond
- WA- Pullman, Seattle, Tacoma
- WI- Green Bay, Milwaukee





Use or disclosure of the data on this page or screen is subject to the restrictions on the title page or opening view screen of this proposal document or file.















#### California

#### AT&T Current Coverage for California



















#### Connecticut





#### **Delaware**



#### **District of Columbia**



#### Florida

### **AT&T Current Coverage for Florida**