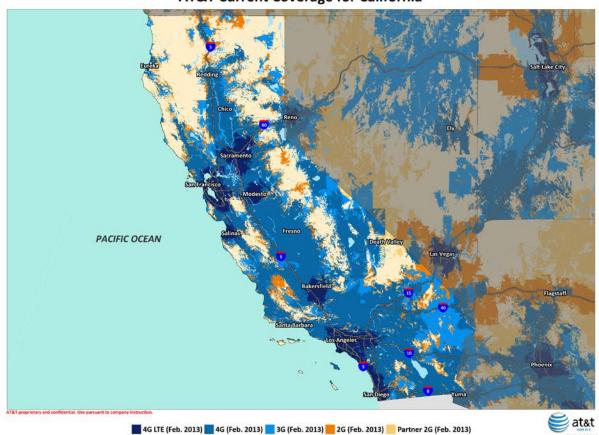

Portland, Corvallis, Eugene
- PA- Allentown-Bethlehem, Harrisburg, Lancaster, Philadelphia, Pittsburgh, Reading, Wilkes-Barre, York
- PR- Guayama, San German-Cabo Rojo, San Juan, Yauco
- RI- Providence
- SC- Charleston, Columbia, Greenville
- TN- Knoxville, Lawrenceburg, Memphis, Nashville
- TX- Austin, Bryan-College Station, Corpus Christi, Dallas-Fort Worth, El Paso, Houston, San Antonio, Waco
- UT- Ogden-Clearfield, Provo-Orem, Salt Lake City
- VA- Norfolk, Virginia Beach, Portsmouth, Richmond
- WA- Pullman, Seattle, Tacoma
- WI- Green Bay, Milwaukee





Use or disclosure of the data on this page or screen is subject to the restrictions on the title page or opening view screen of this proposal document or file.















#### California

#### AT&T Current Coverage for California



















#### Connecticut





#### **Delaware**



#### **District of Columbia**



#### Florida

### **AT&T Current Coverage for Florida**