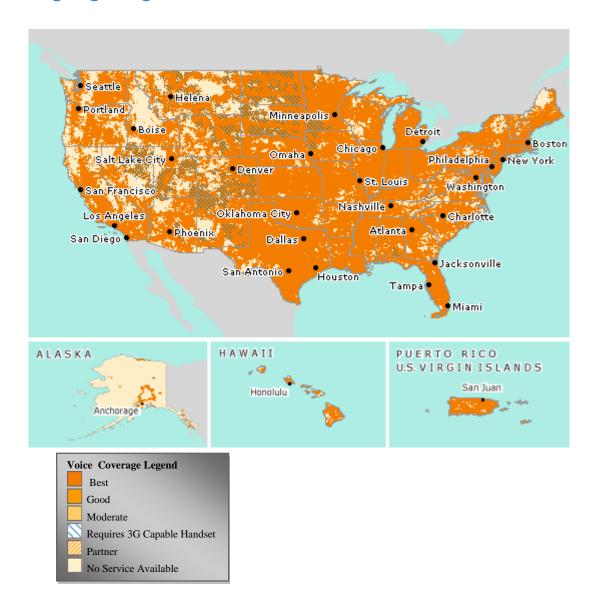

# AT&T National Network (Domestic) Coverage



## AT&T National Network (Domestic) Coverage-Highlighting Voice 2013



# **Domestic Coverage Map Highlighting Data Coverage**



### AT&T 4G LTE in 141 Markets

- AK- Anchorage
- AL- Auburn-Opelika, Birmingham, Mobile
- AR- Fayetteville-Springdale-Rogers, Jonesboro, Little Rock
- AZ- Phoenix, Tucson
- CA- Bakersfield, Los Angeles, Modesto, Oakland, Sacramento, San Diego, San Francisco, San Jose
- CO- Boulder, Denver
- CT- Bridgeport, Hartford, New Haven
- DC- Washington, D.C
- **DE-** Wilmington
- FL- Daytona Beach, Ft. Lauderdale, Ft. Myers, Jacksonville, Melbourne, Miami, Naples, Orlando, Pensacola, Sarasota-Bradenton, Tampa-St. Petersburg, West Palm Beach
- GA- Albany, Athens, Atlanta, Dalton, Calhoun, Gainesville
- HI- Honolulu
- ID- Boise, Moscow
- IL- Chicago
- IN- Bloomington, Gary, Indianapolis, Lafayette, Muncie, South Bend-Mishawaka
- KS- Wichita