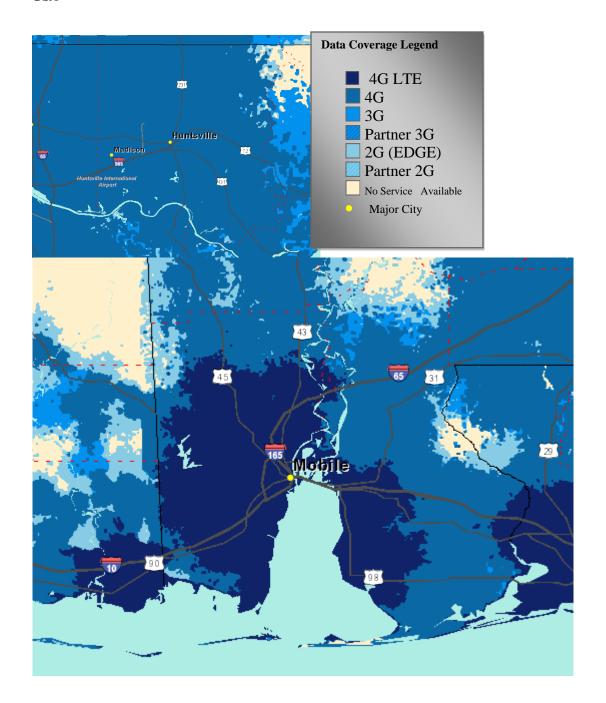

Cincinnati, Cleveland, Columbus, Toledo
- OK- Oklahoma City, Tulsa
- OR- Portland, Corvallis, Eugene
- PA- Allentown-Bethlehem, Harrisburg, Lancaster, Philadelphia, Pittsburgh, Reading, Wilkes-Barre, York
- PR- Guayama, San German-Cabo Rojo, San Juan, Yauco
- RI- Providence
- SC- Charleston, Columbia, Greenville
- TN- Knoxville, Lawrenceburg, Memphis, Nashville
- TX- Austin, Bryan-College Station, Corpus Christi, Dallas-Fort Worth, El Paso, Houston, San Antonio, Waco
- UT- Ogden-Clearfield, Provo-Orem, Salt Lake City
- VA- Norfolk, Virginia Beach, Portsmouth, Richmond
- WA- Pullman, Seattle, Tacoma
- WI- Green Bay, Milwaukee





Use or disclosure of the data on this page or screen is subject to the restrictions on the title page or opening view screen of this proposal document or file.















#### California

#### AT&T Current Coverage for California



















#### Connecticut





#### **Delaware**



#### **District of Columbia**



#### Florida

### **AT&T Current Coverage for Florida**