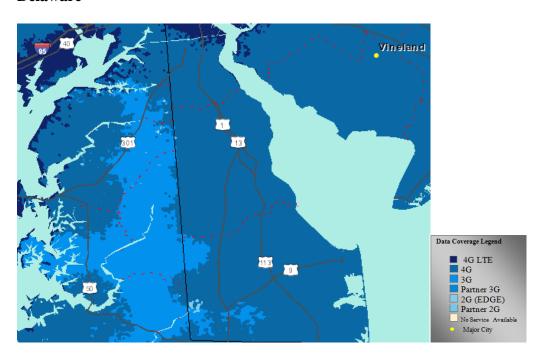

isburg, Lancaster, Philadelphia, Pittsburgh, Reading, Wilkes-Barre, York
- PR- Guayama, San German-Cabo Rojo, San Juan, Yauco
- RI- Providence
- SC- Charleston, Columbia, Greenville
- TN- Knoxville, Lawrenceburg, Memphis, Nashville
- TX- Austin, Bryan-College Station, Corpus Christi, Dallas-Fort Worth, El Paso, Houston, San Antonio, Waco
- UT- Ogden-Clearfield, Provo-Orem, Salt Lake City
- VA- Norfolk, Virginia Beach, Portsmouth, Richmond
- WA- Pullman, Seattle, Tacoma
- WI- Green Bay, Milwaukee





Use or disclosure of the data on this page or screen is subject to the restrictions on the title page or opening view screen of this proposal document or file.















#### California

#### AT&T Current Coverage for California



















#### Connecticut





#### **Delaware**



#### **District of Columbia**



#### Florida

### **AT&T Current Coverage for Florida**