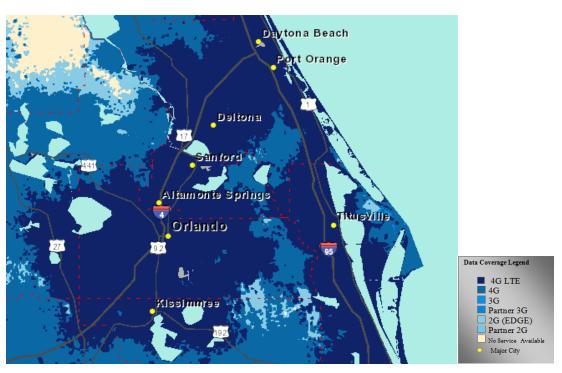

rman-Cabo Rojo, San Juan, Yauco
- RI- Providence
- SC- Charleston, Columbia, Greenville
- TN- Knoxville, Lawrenceburg, Memphis, Nashville
- TX- Austin, Bryan-College Station, Corpus Christi, Dallas-Fort Worth, El Paso, Houston, San Antonio, Waco
- UT- Ogden-Clearfield, Provo-Orem, Salt Lake City
- VA- Norfolk, Virginia Beach, Portsmouth, Richmond
- WA- Pullman, Seattle, Tacoma
- WI- Green Bay, Milwaukee





Use or disclosure of the data on this page or screen is subject to the restrictions on the title page or opening view screen of this proposal document or file.















#### California

#### AT&T Current Coverage for California



















#### Connecticut





#### **Delaware**



#### **District of Columbia**



#### Florida

### **AT&T Current Coverage for Florida**