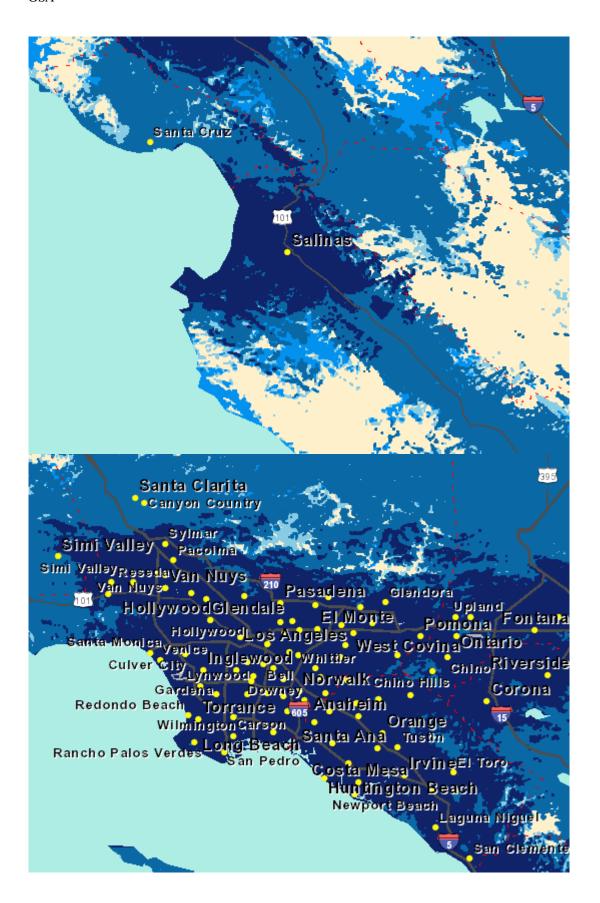

land, Corvallis, Eugene
- PA- Allentown-Bethlehem, Harrisburg, Lancaster, Philadelphia, Pittsburgh, Reading, Wilkes-Barre, York
- PR- Guayama, San German-Cabo Rojo, San Juan, Yauco
- RI- Providence
- SC- Charleston, Columbia, Greenville
- TN- Knoxville, Lawrenceburg, Memphis, Nashville
- TX- Austin, Bryan-College Station, Corpus Christi, Dallas-Fort Worth, El Paso, Houston, San Antonio, Waco
- UT- Ogden-Clearfield, Provo-Orem, Salt Lake City
- VA- Norfolk, Virginia Beach, Portsmouth, Richmond
- WA- Pullman, Seattle, Tacoma
- WI- Green Bay, Milwaukee





Use or disclosure of the data on this page or screen is subject to the restrictions on the title page or opening view screen of this proposal document or file.















#### California

#### AT&T Current Coverage for California



















#### Connecticut





#### **Delaware**



#### **District of Columbia**



#### Florida

### **AT&T Current Coverage for Florida**