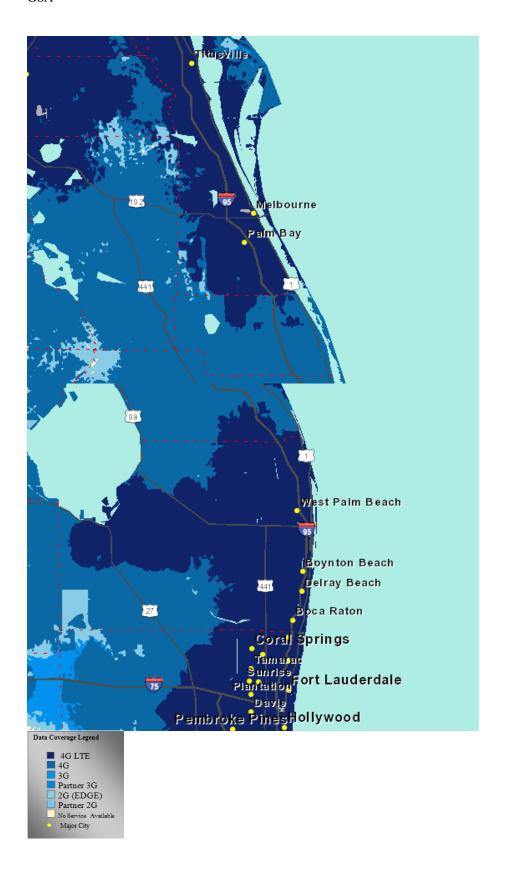

an-Cabo Rojo, San Juan, Yauco
- RI- Providence
- SC- Charleston, Columbia, Greenville
- TN- Knoxville, Lawrenceburg, Memphis, Nashville
- TX- Austin, Bryan-College Station, Corpus Christi, Dallas-Fort Worth, El Paso, Houston, San Antonio, Waco
- UT- Ogden-Clearfield, Provo-Orem, Salt Lake City
- VA- Norfolk, Virginia Beach, Portsmouth, Richmond
- WA- Pullman, Seattle, Tacoma
- WI- Green Bay, Milwaukee





Use or disclosure of the data on this page or screen is subject to the restrictions on the title page or opening view screen of this proposal document or file.















#### California

#### AT&T Current Coverage for California



















#### Connecticut





#### **Delaware**



#### **District of Columbia**



#### Florida

### **AT&T Current Coverage for Florida**