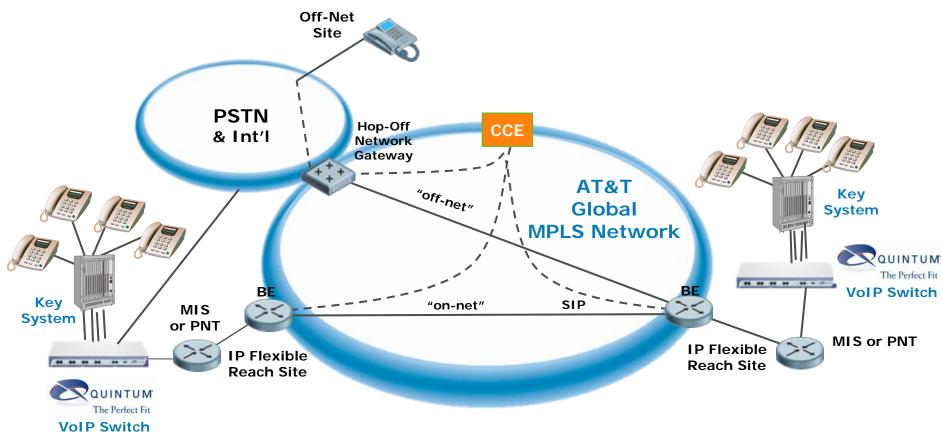

## IP Flexible Reach Service for Key Systems

Calling plan A (IP LD) Network Diagram with Quintum **Tenor Gateway** 

Note: IP Flexible Reach Calling Plan A customers are required to configure their Quintum Tenor appropriately to ensure 911 calls are completed via PSTN. Calling plan A does NOT support 911 and local calling capability.