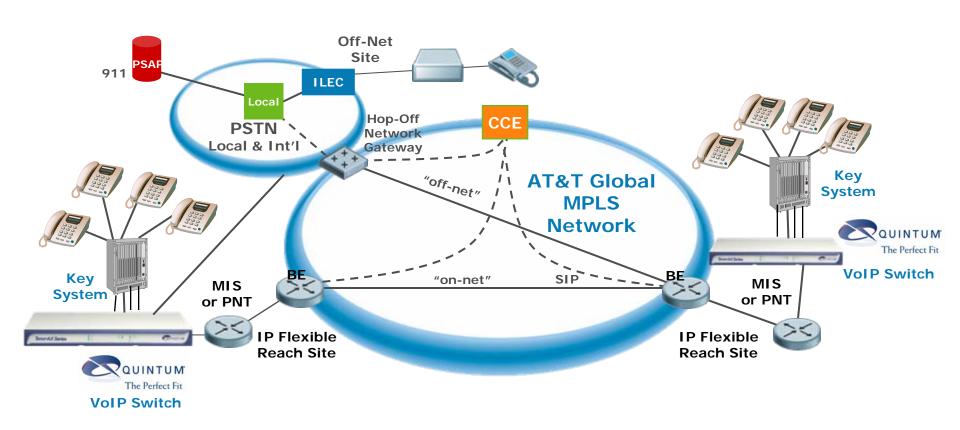

## IP Flexible Reach Service for Key Systems

Calling plan B & C (local and LD plans) Network Diagram With Quintum Tenor Gateway

Note: IP Flexible Reach (calling plans B & C) is capable of supporting Toll Free Switched termination such as AT&T Readyline service.