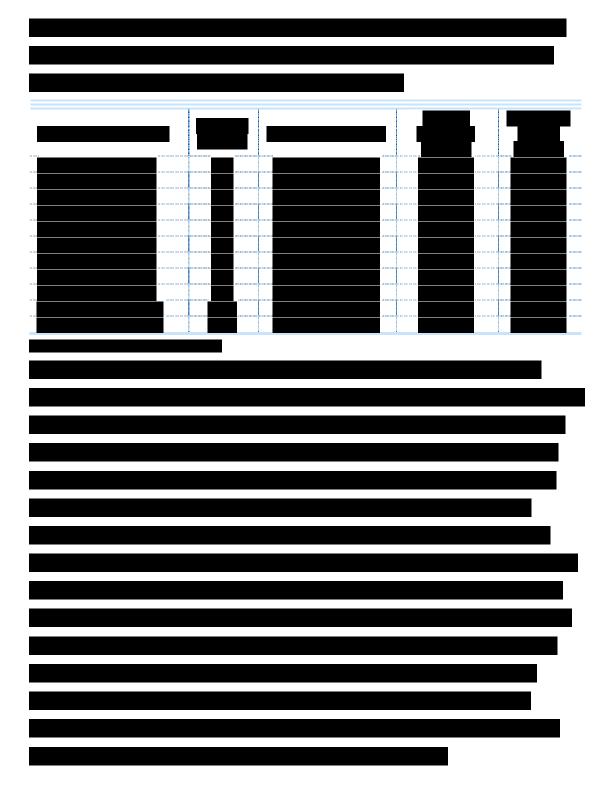

l

| • |  |
|---|--|
|   |  |
|   |  |
|   |  |
|   |  |
|   |  |
|   |  |
|   |  |
|   |  |
|   |  |
|   |  |
|   |  |
|   |  |

 Table B.6.9-3 Premises Wiring/Cabling – Provisioning Charges

 Definitions

**Level 1 Wiring Install:** A simple task that can be accomplished on the customer's premises in two hours and, for installs, includes up to 30 feet of up to CAT 5 type wire. The charges for Level 1 Wiring Installation only apply when the installation is not coincident with an SED installation.

**Wiring Cancellation:** Cancellation of a site visit within 72 hours of the scheduled visit. (Installation or maintenance)

**Level 2 Wiring Install:** Up to two hours of additional Inside Wire work, an extension of a Level 1 installation visit. If required, the service will include an additional 70 feet of wire up to CAT 5 type wire.

**Level 1 Wiring Maintenance Visit:** Restore inside wire service by dispatching personnel that are technically knowledgeable, qualified and trained to resolve problems. Level 1 is for a simple maintenance problem that can be solved within 2 hours.